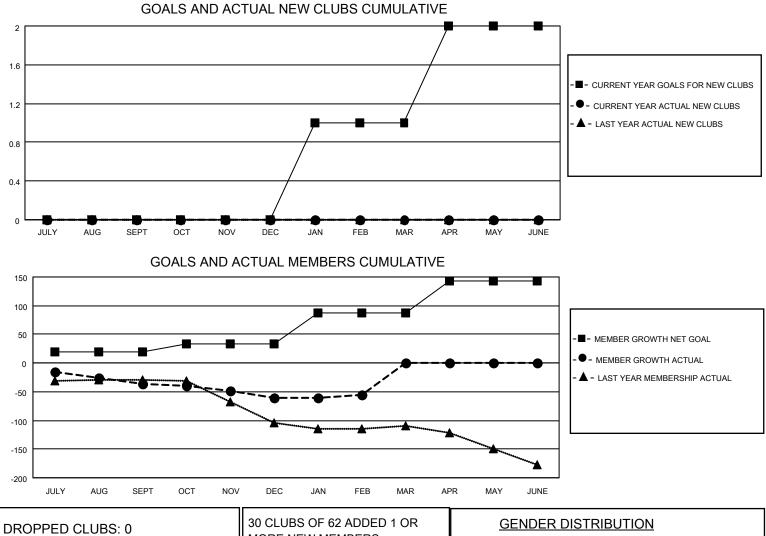

## LOCATION AUSTRALIA

District 201Q4

Results as of: 2/28/2023

| Clubs                 |               |           |               | Members               |                        |                         |                                                    |
|-----------------------|---------------|-----------|---------------|-----------------------|------------------------|-------------------------|----------------------------------------------------|
| RESULTS FOR 2022-2023 |               |           |               | RESULTS FOR 2022-2023 |                        |                         |                                                    |
| QUARTER               | NEW CLUB GOAL | NEW CLUBS | DROPPED CLUBS | QUARTER MEMI          | BER GROWTH NET<br>GOAL | MEMBER GROWTH<br>ACTUAL | DROPPED<br>MEMBERS ACTUAL<br>(including transfers) |
| JULY/AUG/SEPT         | 0             | 0         | 0             | JULY/AUG/SEPT         | 20                     | 27                      | 56                                                 |
| OCT/NOV/DEC           | 0             | 0         | 0             | OCT/NOV/DEC           | 13                     | 28                      | 44                                                 |
| JAN/FEB/MAR           | 1             | 0         | 0             | JAN/FEB/MAR           | 55                     | 26                      | 16                                                 |
| APR/MAY/JUNE          | 1             | 0         | 0             | APR/MAY/JUNE          | 55                     | 0                       | 0                                                  |

| DROPPED CLUBS: 0        |     | 30 CLUBS OF 62 ADDED 1 OR<br>MORE NEW MEMBERS | GENDER DISTRIBUTION       |              |  |
|-------------------------|-----|-----------------------------------------------|---------------------------|--------------|--|
|                         |     |                                               | MALE                      | 553 (56.54%) |  |
|                         |     |                                               | FEMALE                    | 425 (43.46%) |  |
| DROPPED MEMBERS         |     |                                               | NON BINARY 0 (0.00%)      |              |  |
| DECEASED                | 12  |                                               | PREFER NOT TO ANSWER      | 0 (0.00%)    |  |
|                         | 0   |                                               |                           | 2.42         |  |
| CLUB CANCELLED<br>OTHER | 104 | CLICK HERE FOR CUMULATIVE<br>MEMBERSHIP DATA  | TOTAL FAMILY UNIT MEMBERS | ; 243        |  |
|                         | 116 |                                               |                           |              |  |
| TOTAL                   | 110 |                                               | FAMILY MEMBERS PAYING HAI | F DUES 122   |  |
|                         |     |                                               |                           |              |  |